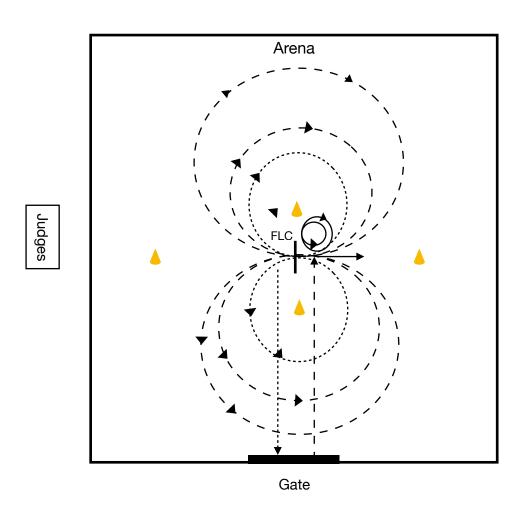

CLASS: Bridleless LEVEL: Advanced

**PATTERN:** 1

- 1. Canter to center.
- 2. Stop.
- 3. Back 6 steps.
- 4. Complete 2 pivots to the right.
- 5. Complete 2 ½ pivots to the left.
- 6. Walk towards judges.
- 7. Stop at center.
- 8. Canter 1 small, slow circle to the right.
- 9. Canter 1 large, fast circle to the right.
- 10. Flying lead change at center.
- 11. Canter 1 large, fast circle to the left.
- 12. Canter 1 small, slow circle to the left.
- 13. Flying lead change at center.
- 14. Canter 1 small, slow circle to the right.
- 15. Trot 1 circle to the right.
- 16. Leg yield at a trot to the left.
- 17. Leg yield at a trot to the right.
- 18. Trot 1 circle to the left.
- 19. Stop at center.

Exit arena.

CLASS: Bridleless LEVEL: Advanced

PATTERN: 1

CLASS: Bridleless LEVEL: Advanced

**PATTERN: 2** 

- 1. Canter to center.
- 2. At center, trot.
- 3. Turn left to face judges.
- 4. Stop at center.
- 5. Back 6 steps
- 6. Canter 1 small, slow circle to the left.
- 7. Canter 1 large, fast circle to the left.
- 8. Flying lead change at center.
- 9. Canter 1 small, slow circle to the right.
- 10. Canter 1 large, fast circle to the right.
- 11. Flying lead change at center.
- 12. Canter 1 small, slow circle to the left.
- 13. Walk 1 small circle to the left.
- 14. Change direction at center.
- 15. Walk 1 small circle to the right.
- 16. Stop at center.
- 17. Complete 2 pivots to the right.
- 18. Complete 2 pivots to the left.
- 19. Leg yield at a trot to the right.
- 20. Leg yield at a trot to the left. Exit arena.