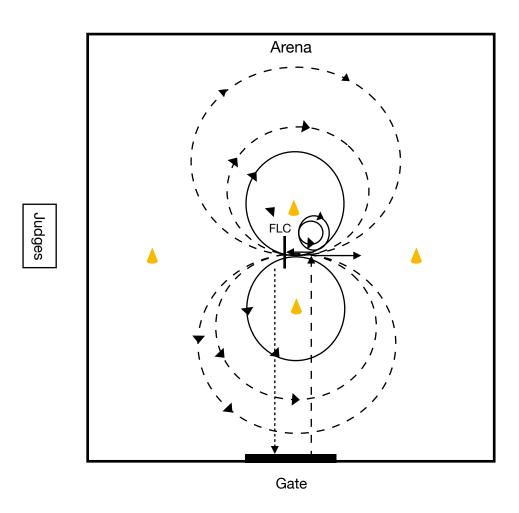

Exit arena.

CLASS: Bridleless LEVEL: Advanced

PATTERN: 1

CLASS: Bridleless LEVEL: Advanced

**PATTERN: 2** 

- 1. Canter to center.
- 2. At center, trot.
- 3. Turn left to face judges.
- 4. Stop at center.
- 5. Back 6 steps
- 6. Canter 1 small, slow circle to the left.
- 7. Canter 1 large, fast circle to the left.
- 8. Flying lead change at center.
- 9. Canter 1 small, slow circle to the right.
- 10. Canter 1 large, fast circle to the right.
- 11. Flying lead change at center.
- 12. Canter 1 small, slow circle to the left.
- 13. Walk 1 small circle to the left.
- 14. Change direction at center.
- 15. Walk 1 small circle to the right.
- 16. Stop at center.
- 17. Complete 2 pivots to the right.
- 18. Complete 2 pivots to the left.
- 19. Leg yield at a trot to the right.
- 20. Leg yield at a trot to the left. Exit arena.

CLASS: Bridleless LEVEL: Advanced

PATTERN: 2