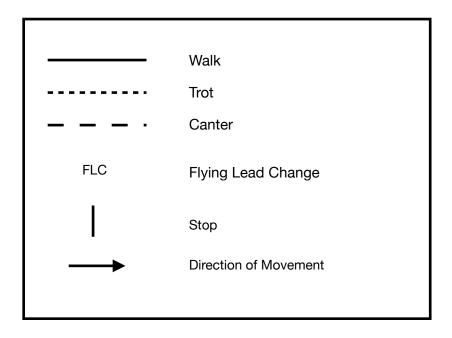

- 1. Canter to center.
- 2. At center, trot.
- 3. Turn left to face judges.
- 4. Stop at center.
- 5. Back 6 steps
- 6. Canter 1 small, slow circle to the left.
- 7. Canter 1 large, fast circle to the left.
- 8. Flying lead change at center.
- 9. Canter 1 small, slow circle to the right.
- 10. Canter 1 large, fast circle to the right.
- 11. Flying lead change at center.
- 12. Canter 1 small, slow circle to the left.
- 13. Walk 1 small circle to the left.
- 14. Change direction at center.
- 15. Walk 1 small circle to the right.
- 16. Stop at center.
- 17. Complete 2 pivots to the right.
- 18. Complete 2 pivots to the left.
- 19. Leg yield at a trot to the right.
- 20. Leg yield at a trot to the left. Exit arena.

CLASS: Bridleless LEVEL: Advanced

PATTERN: 2



#### LEGEND FOR PATTERNS