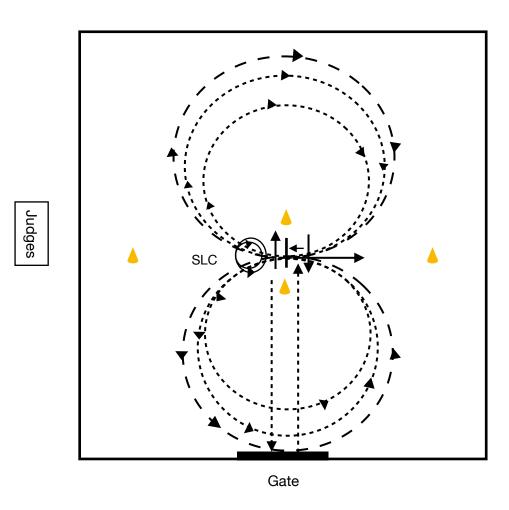

Exit arena.

CLASS: Bridleless LEVEL: Intermediate

CLASS: Bridleless LEVEL: Intermediate

- 1. Trot to center.
- 2. Turn to face judges.
- 3. Stop at center.
- 4. Leg yield to the left at the walk.
- 5. Leg yield to the right at the walk.
- 6. Trot 1 large circle to the right.
- 7. Trot 1 small circle to the right.
- 8. Canter 1 large circle to the right.
- 9. Simple lead change at center.
- 10. Canter 1 large circle to the left.
- 11. Trot 1 small circle to the left.
- 12. Trot 1 large circle to the left.
- 13. Stop at center.
- 14. Back 4 steps.
- 15. Complete 2 pivots to the left.
- 16. Complete 2 pivots to the right.

CLASS: Bridleless LEVEL: Intermediate