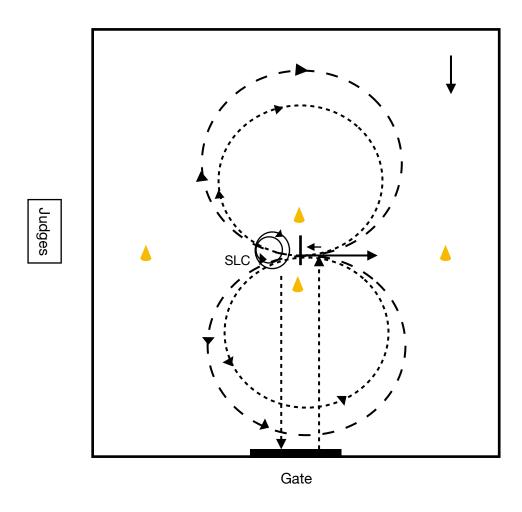

CLASS: Bridleless LEVEL: Intermediate

**PATTERN:** 1

- 1. Trot to center.
- 2. Turn left to face judges.
- 3. Stop at center.
- 4. Back 4 steps.
- 5. Complete 2 pivots to the right.
- 6. Stop facing judges.
- 7. Complete 2 pivots to the left.
- 8. Stop facing judges.
- 9. Trot 1 small circle to the right.
- 10. Canter 1 large circle to the right.
- 11. Simple lead change at center.
- 12. Canter 1 large circle to the left.
- 13. Trot 1 small circle to the left.
- 14. Stop at center.

Exit arena.

**CLASS:** Bridleless LEVEL: Intermediate

CLASS: Bridleless LEVEL: Intermediate

PATTERN: 2

- 1. Trot to center.
- 2. Turn left to face judges.
- 3. Continue trot through center.
- 4. Trot 1 large circle to the right.
- 5. Canter 1 large circle to the right.
- 6. Simple lead change at center.
- 7. Canter 1 large circle to the left.
- 8. Trot 1 large circle to the left.
- 9. Stop at center.
- 10. Back 4 steps.
- 11. Complete 2 pivots to the left.
- 12. Complete 2 pivots to the right.
- 13. Stop at center.