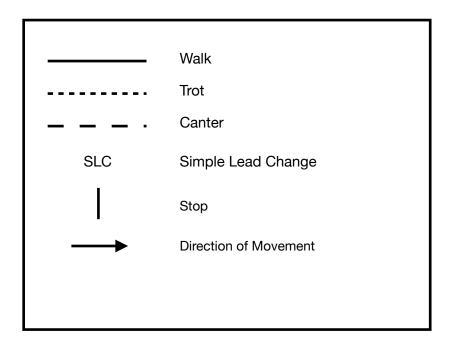

.
- 11. Complete 2 pivots to the left.
- 12. Complete 2 pivots to the right.
- 13. Stop at center.

Exit arena.

CLASS: Bridleless LEVEL: Intermediate



CLASS: Bridleless LEVEL: Intermediate

- 1. Trot to center.
- 2. Turn to face judges.
- 3. Stop at center.
- 4. Leg yield to the left at the walk.
- 5. Leg yield to the right at the walk.
- 6. Trot 1 large circle to the right.
- 7. Trot 1 small circle to the right.
- 8. Canter 1 large circle to the right.
- 9. Simple lead change at center.
- 10. Canter 1 large circle to the left.
- 11. Trot 1 small circle to the left.
- 12. Trot 1 large circle to the left.
- 13. Stop at center.
- 14. Back 4 steps.
- 15. Complete 2 pivots to the left.
- 16. Complete 2 pivots to the right.

CLASS: Bridleless LEVEL: Intermediate



#### LEGEND FOR PATTERNS