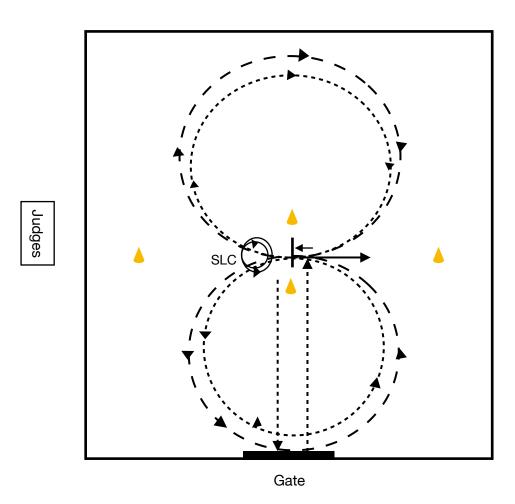

Exit arena.

**CLASS:** Bridleless LEVEL: Intermediate

CLASS: Bridleless LEVEL: Intermediate

PATTERN: 2

- 1. Trot to center.
- 2. Turn left to face judges.
- 3. Continue trot through center.
- 4. Trot 1 large circle to the right.
- 5. Canter 1 large circle to the right.
- 6. Simple lead change at center.
- 7. Canter 1 large circle to the left.
- 8. Trot 1 large circle to the left.
- 9. Stop at center.
- 10. Back 4 steps.
- 11. Complete 2 pivots to the left.
- 12. Complete 2 pivots to the right.
- 13. Stop at center.

Exit arena.

CLASS: Bridleless LEVEL: Intermediate

CLASS: Bridleless LEVEL: Intermediate

- 1. Trot to center.
- 2. Turn to face judges.
- 3. Stop at center.
- 4. Leg yield to the left at the walk.
- 5. Leg yield to the right at the walk.
- 6. Trot 1 large circle to the right.
- 7. Trot 1 small circle to the right.
- 8. Canter 1 large circle to the right.
- 9. Simple lead change at center.
- 10. Canter 1 large circle to the left.
- 11. Trot 1 small circle to the left.
- 12. Trot 1 large circle to the left.
- 13. Stop at center.
- 14. Back 4 steps.
- 15. Complete 2 pivots to the left.
- 16. Complete 2 pivots to the right.