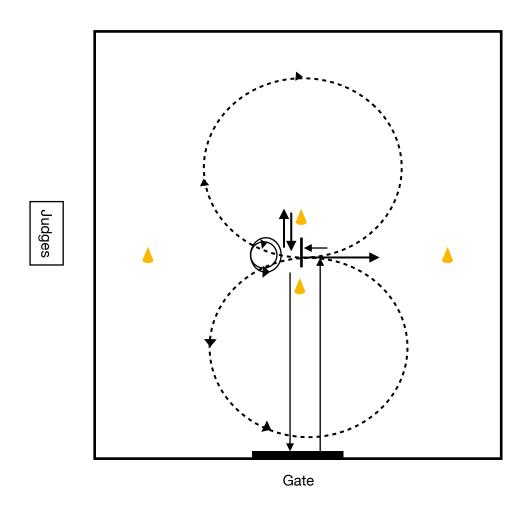

CLASS: Bridleless LEVEL: Novice PATTERN: 1

- 1. Walk to center.
- 2. Turn left to face judges.
- 3. Stop at center.
- 4. Trot 1 large circle to the right.
- 5. Stop at center.
- 6. Side pass 6 steps to the right.
- 7. Side pass 6 steps to the left.
- 8. Trot 1 large circle to the left.
- 9. Stop at center.
- 10. Complete 1 pivot to the left.
- 11. Complete 1 pivot to the right.
- 12. Trot 1 large circle to the left.
- 13. Stop at center.
- 14. Back 4 steps.

Exit arena.

CLASS: Bridleless LEVEL: Novice PATTERN: 1

CLASS: Bridleless LEVEL: Novice PATTERN: 2

- 1. Walk to center.
- 2. Turn left to face judges.
- 3. Stop at center.
- 4. Complete 2 pivots to the left.
- 5. Complete 2 pivots to the right.
- 6. Trot 2 small circles to the left.
- 7. Stop at center.
- 8. Side pass 6 steps to the right.
- 9. Side pass 6 steps to the left.
- 10. Trot 2 small circles to the right.
- 11. Stop at center.
- 12. Back 4 steps.