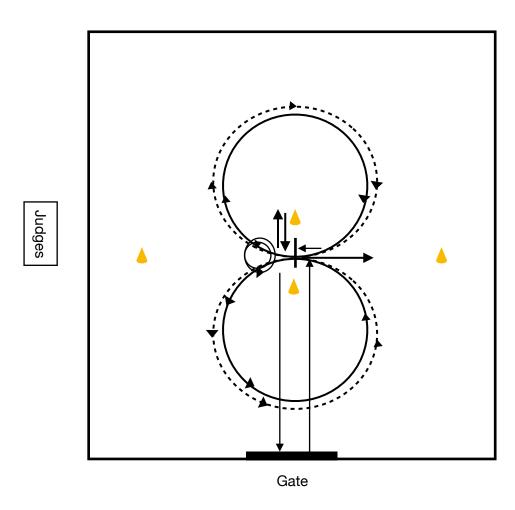

Exit arena.

CLASS: Bridleless LEVEL: Novice PATTERN: 2

CLASS: Bridleless LEVEL: Novice PATTERN: 3

- 1. Walk to center.
- 2. Turn left to face judges.
- 3. Stop at center.
- 4. Back 4 steps.
- 5. Side pass 6 steps to the right.
- 6. Side pass 6 steps to the left.
- 7. Trot 2 small circles to the right.
- 8. Walk 1 small circle to the right.
- 9. Change direction at center.
- 10. Trot 2 small circles to the left.
- 11. Walk 1 small circle to the left.
- 12. Stop at center.
- 13. Complete 2 pivots to the left.
- 14. Complete 2 pivots to the right. Exit arena.

CLASS: Bridleless LEVEL: Novice PATTERN: 3