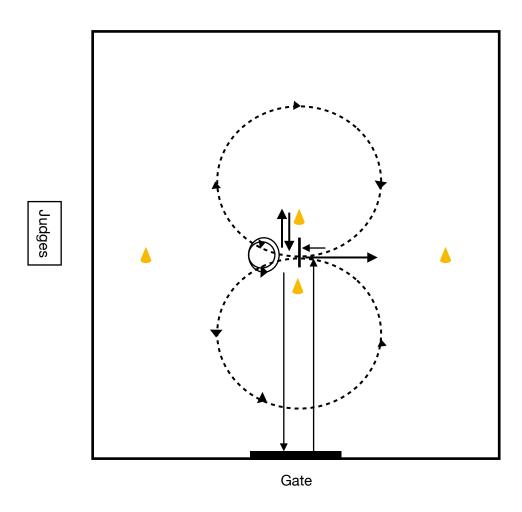

Exit arena.

CLASS: Bridleless LEVEL: Novice PATTERN: 1

CLASS: Bridleless LEVEL: Novice PATTERN: 2

- 1. Walk to center.
- 2. Turn left to face judges.
- 3. Stop at center.
- 4. Complete 2 pivots to the left.
- 5. Complete 2 pivots to the right.
- 6. Trot 2 small circles to the left.
- 7. Stop at center.
- 8. Side pass 6 steps to the right.
- 9. Side pass 6 steps to the left.
- 10. Trot 2 small circles to the right.
- 11. Stop at center.
- 12. Back 4 steps.

Exit arena.

CLASS: Bridleless LEVEL: Novice PATTERN: 2

CLASS: Bridleless LEVEL: Novice PATTERN: 3

- 1. Walk to center.
- 2. Turn left to face judges.
- 3. Stop at center.
- 4. Back 4 steps.
- 5. Side pass 6 steps to the right.
- 6. Side pass 6 steps to the left.
- 7. Trot 2 small circles to the right.
- 8. Walk 1 small circle to the right.
- 9. Change direction at center.
- 10. Trot 2 small circles to the left.
- 11. Walk 1 small circle to the left.
- 12. Stop at center.
- 13. Complete 2 pivots to the left.
- 14. Complete 2 pivots to the right. Exit arena.