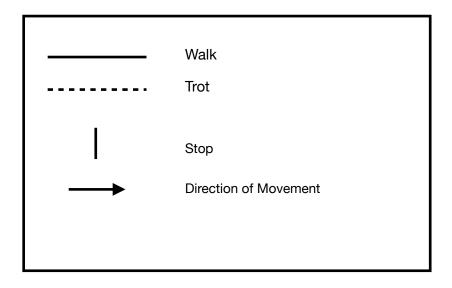

r.
- 8. Side pass 6 steps to the right.
- 9. Side pass 6 steps to the left.
- 10. Trot 2 small circles to the right.
- 11. Stop at center.
- 12. Back 4 steps.

Exit arena.

CLASS: Bridleless LEVEL: Novice PATTERN: 2



CLASS: Bridleless LEVEL: Novice PATTERN: 3

- 1. Walk to center.
- 2. Turn left to face judges.
- 3. Stop at center.
- 4. Back 4 steps.
- 5. Side pass 6 steps to the right.
- 6. Side pass 6 steps to the left.
- 7. Trot 2 small circles to the right.
- 8. Walk 1 small circle to the right.
- 9. Change direction at center.
- 10. Trot 2 small circles to the left.
- 11. Walk 1 small circle to the left.
- 12. Stop at center.
- 13. Complete 2 pivots to the left.
- 14. Complete 2 pivots to the right. Exit arena.

CLASS: Bridleless LEVEL: Novice PATTERN: 3



### LEGEND FOR PATTERNS