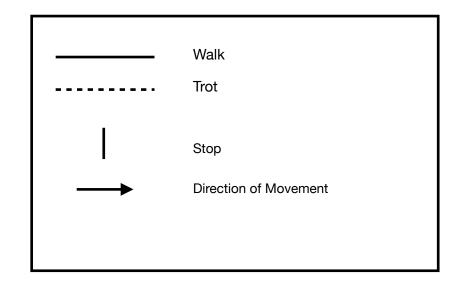

around handler to the right.
- 14. Stop at center

Exit arena

**CLASS:** Liberty Horse **LEVEL:** Novice **PATTERN:** 2



Gate

**CLASS:** Liberty Horse **LEVEL:** Novice **PATTERN:** 3

- 1. Walk to center with horse traveling at right shoulder.
- 2. Turn left to face judges.
- 3. Stop at center.
- 4. Trot 1 small circle to the left with horse traveling at right shoulder.
- 5. Change direction at center.
- 6. Trot 1 small circle to the right with horse traveling at right shoulder.
- 7. Stop at center.
- 8. Trot horse 2 circles around handler to the left.
- 9. Change direction at center.
- 10. Trot horse 2 circles around handler to the right.
- 11. Stop at center.
- 12. Back 4 steps

Exit arena

**CLASS:** Liberty Horse **LEVEL:** Novice **PATTERN:** 3



Gate

#### LEGEND FOR PATTERNS