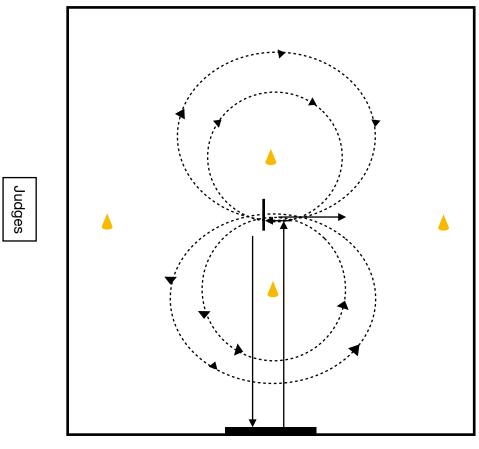

Exit arena

**CLASS:** Liberty Horse **LEVEL:** Novice **PATTERN:** 2

Gate

**CLASS:** Liberty Horse **LEVEL:** Novice **PATTERN:** 3

- 1. Walk to center with horse traveling at right shoulder.
- 2. Turn left to face judges.
- 3. Stop at center.
- 4. Trot 1 small circle to the left with horse traveling at right shoulder.
- 5. Change direction at center.
- 6. Trot 1 small circle to the right with horse traveling at right shoulder.
- 7. Stop at center.
- 8. Trot horse 2 circles around handler to the left.
- 9. Change direction at center.
- 10. Trot horse 2 circles around handler to the right.
- 11. Stop at center.
- 12. Back 4 steps

Exit arena

**CLASS:** Liberty Horse **LEVEL:** Novice **PATTERN:** 3

Gate