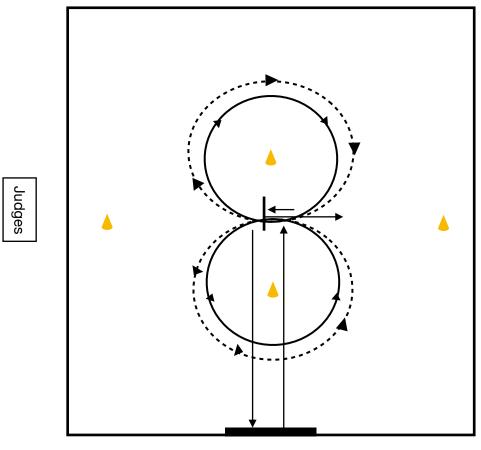

CLASS: Liberty Horse LEVEL: Novice PATTERN: 1

Gate

**CLASS:** Liberty Horse **LEVEL:** Novice **PATTERN:** 2

- 1. Walk to center with horse traveling at right shoulder.
- 2. Turn left to face judges.
- 3. Stop at center.
- 4. Back 4 steps.
- 5. Walk 1 small circle to the right with horse traveling at right shoulder.
- 6. Trot 1 small circle to the right with horse traveling at right shoulder.
- 7. Stop at center.
- 8. Walk 1 small circle to the left with horse traveling at right shoulder.
- 9. Trot 1 small circle to the left with horse traveling at right shoulder.
- 10. Stop at center.
- 11. Trot horse 2 circles around handler to the left.
- 12. Change direction at center.
- 13. Trot horse 2 circles around handler to the right.
- 14. Stop at center

Exit arena

**CLASS:** Liberty Horse **LEVEL:** Novice **PATTERN:** 2

Gate

**CLASS:** Liberty Horse **LEVEL:** Novice **PATTERN:** 3

- 1. Walk to center with horse traveling at right shoulder.
- 2. Turn left to face judges.
- 3. Stop at center.
- 4. Trot 1 small circle to the left with horse traveling at right shoulder.
- 5. Change direction at center.
- 6. Trot 1 small circle to the right with horse traveling at right shoulder.
- 7. Stop at center.
- 8. Trot horse 2 circles around handler to the left.
- 9. Change direction at center.
- 10. Trot horse 2 circles around handler to the right.
- 11. Stop at center.
- 12. Back 4 steps