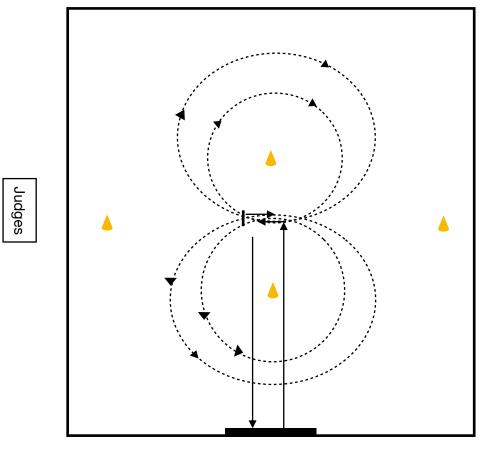

CLASS: Liberty Horse LEVEL: Novice PATTERN: 1

- 1. Walk to center with horse traveling at right shoulder.
- 2. Turn left to face judges.
- 3. Stop at center.
- 4. Trot 2 small circles to the left with horse traveling at right shoulder.
- 5. Change direction at center.
- 6. Trot 2 small circles to the right with horse traveling at right shoulder.
- 7. Stop at center.
- 8. Trot horse 2 circles around handler to the left.
- 9. Change direction at center.
- 10. Trot horse 2 circles around handler to the right.
- 11. Stop at center
- 12. Back 4 steps Exit arena

CLASS: Liberty Horse LEVEL: Novice PATTERN: 1

Gate

**CLASS:** Liberty Horse **LEVEL:** Novice **PATTERN:** 2

- 1. Walk to center with horse traveling at right shoulder.
- 2. Turn left to face judges.
- 3. Stop at center.
- 4. Back 4 steps.
- 5. Walk 1 small circle to the right with horse traveling at right shoulder.
- 6. Trot 1 small circle to the right with horse traveling at right shoulder.
- 7. Stop at center.
- 8. Walk 1 small circle to the left with horse traveling at right shoulder.
- 9. Trot 1 small circle to the left with horse traveling at right shoulder.
- 10. Stop at center.
- 11. Trot horse 2 circles around handler to the left.
- 12. Change direction at center.
- 13. Trot horse 2 circles around handler to the right.
- 14. Stop at center