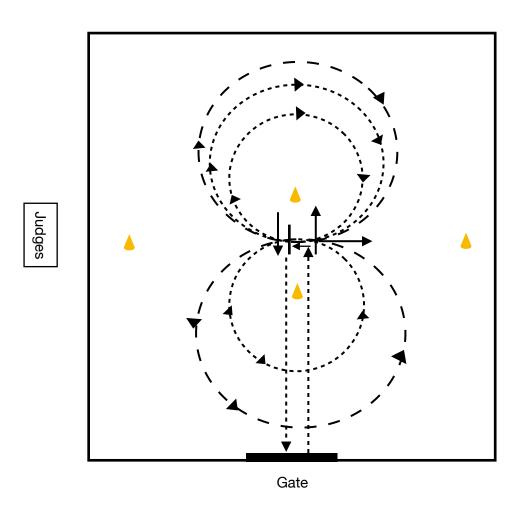

Exit arena.

CLASS: Lead Line LEVEL: Distinguished

PATTERN: 1

Class: Lead Line Level: Distinguished

Pattern: 2

- 1. Trot to center with horse traveling at right shoulder.
- 2. Turn left to face judges.
- 3. Stop at center.
- 4. Back 4 steps.
- 5. Side pass 6 steps to the left—towards handler.
- 6. Side pass 6 steps to the right—away from handler.
- 7. Trot 1 small circle to the right with horse traveling at right shoulder.
- 8. Change direction at center, and switch shoulders.
- 9. Trot 1 small circle to the left with the horse traveling at left shoulder.
- 10. Stop at center.
- 11. Move to horse's left side.
- 12. Trot horse 2 small circles around handler to the left.
- 13. Canter horse 1 large circle around handler to the left.
- 14. Stop at center.
- 15. Move to horse's right side.
- 16. Trot horse 2 small circles around handler to the right.
- 17. Canter horse 1 large circle around handler to the right.
- 18. Stop at center.
- 19. Demonstrate a stop cue, moving to the end of the lead line.
- 20. Call horse to handler.

Exit arena.

CLASS: Lead Line LEVEL: Distinguished PATTERN: 2