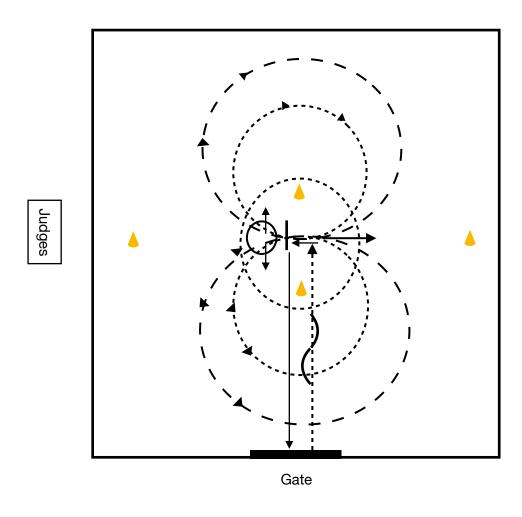

Class: Lead Line Level: Distinguished

Pattern: 1

- 1. Trot to center with horse traveling at right shoulder.
- 2. Switch horse from right shoulder, to left shoulder, to right shoulder while trotting.
- 3. Turn left to face judges.
- 4. Stop at center.
- 5. Trot 1 small circle to the left with horse traveling at right shoulder.
- 6. Trot horse 2 small circles around handler to the left.
- 7. Canter horse 1 large circle around handler to the left.
- 8. Stop at center.
- 9. Demonstrate a stop cue and walk 1 ½ circles around horse, either direction.
- 10. Trot 1 small circle to the right with horse traveling at left shoulder.
- 11. Trot horse 2 small circles around handler to the right.
- 12. Canter horse 1 large circle around handler to the right.
- 13. Stop at center.
- 14. Side pass 6 steps to the right—towards handler.
- 15. Side pass 6 steps to the left—away from handler.
- 16. Back 4 steps.
- 17. Demonstrate a stop cue, moving to the end of the lead line.
- 18. Call horse to handler.

Exit arena.

CLASS: Lead Line LEVEL: Distinguished

PATTERN: 1

Class: Lead Line Level: Distinguished

Pattern: 2

- 1. Trot to center with horse traveling at right shoulder.
- 2. Turn left to face judges.
- 3. Stop at center.
- 4. Back 4 steps.
- 5. Side pass 6 steps to the left—towards handler.
- 6. Side pass 6 steps to the right—away from handler.
- 7. Trot 1 small circle to the right with horse traveling at right shoulder.
- 8. Change direction at center, and switch shoulders.
- 9. Trot 1 small circle to the left with the horse traveling at left shoulder.
- 10. Stop at center.
- 11. Move to horse's left side.
- 12. Trot horse 2 small circles around handler to the left.
- 13. Canter horse 1 large circle around handler to the left.
- 14. Stop at center.
- 15. Move to horse's right side.
- 16. Trot horse 2 small circles around handler to the right.
- 17. Canter horse 1 large circle around handler to the right.
- 18. Stop at center.
- 19. Demonstrate a stop cue, moving to the end of the lead line.
- 20. Call horse to handler.