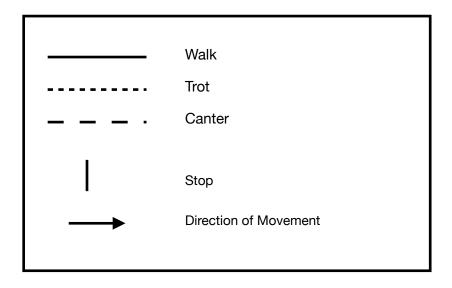

away from handler.
- 7. Trot 1 small circle to the right with horse traveling at right shoulder.
- 8. Change direction at center, and switch shoulders.
- 9. Trot 1 small circle to the left with the horse traveling at left shoulder.
- 10. Stop at center.
- 11. Move to horse's left side.
- 12. Trot horse 2 small circles around handler to the left.
- 13. Canter horse 1 large circle around handler to the left.
- 14. Stop at center.
- 15. Move to horse's right side.
- 16. Trot horse 2 small circles around handler to the right.
- 17. Canter horse 1 large circle around handler to the right.
- 18. Stop at center.
- 19. Demonstrate a stop cue, moving to the end of the lead line.
- 20. Call horse to handler.

Exit arena.

CLASS: Lead Line LEVEL: Distinguished PATTERN: 2



#### LEGEND FOR PATTERNS