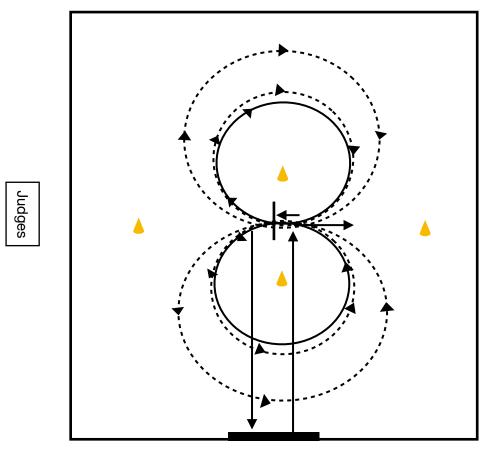

Exit arena

CLASS: Lead Line LEVEL: Novice PATTERN: 2

Gate

CLASS: Lead Line LEVEL: Novice PATTERN: 3

- 1. Walk to center with horse traveling at right shoulder.
- 2. Turn left to face judges.
- 3. Stop at center.
- 4. Walk 1 small circle to the left with horse traveling at right shoulder.
- 5. Trot 1 small circle to the left with horse traveling at right shoulder.
- 6. Stop at center
- 7. Back 4 steps.
- 8. Walk 1 small circle to the right with horse traveling at right shoulder.
- 9. Trot 1 small circle to the right with horse traveling at right shoulder.
- 10. Trot horse 1 small circle around handler to the left.
- 11. Trot horse 2 large circles around handler to the left
- 12. Change direction at center.
- 13. Trot horse 1 small circles around handler to the right.
- 14. Trot horse 2 large circles around handler to the right.
- 15. Stop at center.

Exit arena

CLASS: Lead Line LEVEL: Novice PATTERN: 3

Gate