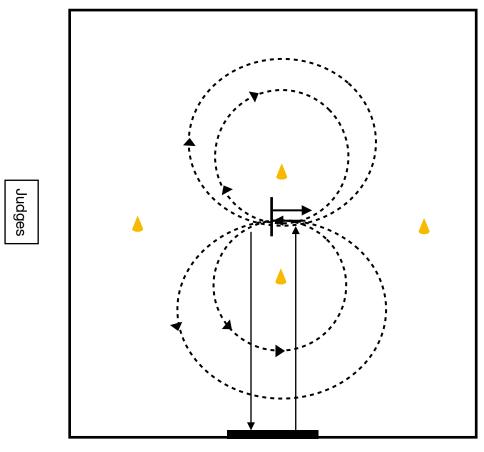

#### CLASS: Lead Line LEVEL: Novice PATTERN: 1

- 1. Walk to center with horse traveling at right shoulder.
- 2. Turn left to face judges.
- 3. Stop at center.
- 4. Trot 2 small circles to the left with horse traveling at right shoulder.
- 5. Change direction at center.
- 6. Trot 2 small circles to the right with horse traveling at right shoulder.
- 7. Stop at center.
- 8. Trot horse 1 small circle around handler to the left.
- 9. Trot horse 2 large circles around handler to the left
- 10. Change direction at center.
- 11. Trot horse 1 small circle around handler to the right.
- 12. Trot horse 2 large circles around handler to the right.
- 13. Stop at center
- 14. Back 4 steps

Exit arena

CLASS: Lead Line LEVEL: Novice PATTERN: 1

Gate

CLASS: Lead Line LEVEL: Novice PATTERN: 2

- 1. Walk to center with horse traveling at right shoulder.
- 2. Turn left to face judges.
- 3. Stop at center.
- 4. Back 4 steps.
- 5. Walk 1 small circle to the right with horse traveling at right shoulder.
- 6. Trot 1 small circle to the right with horse traveling at right shoulder.
- 7. Stop at center.
- 8. Walk 1 small circle to the left with horse traveling at right shoulder.
- 9. Trot 1 small circle to the left with horse traveling at right shoulder.
- 10. Stop at center.
- 11. Trot horse 2 small circles around handler to the left.
- 12. Trot horse 1 large circle around handler to the left.
- 13. Change direction at center.
- 14. Trot horse 2 circles around handler to the right.
- 15. Trot horse 1 large circle around handler to the right.
- 16. Stop at center