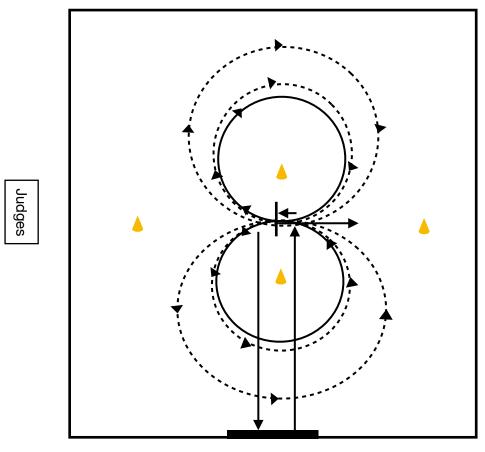

Exit arena

CLASS: Lead Line LEVEL: Novice PATTERN: 1

Gate

CLASS: Lead Line LEVEL: Novice PATTERN: 2

- 1. Walk to center with horse traveling at right shoulder.
- 2. Turn left to face judges.
- 3. Stop at center.
- 4. Back 4 steps.
- 5. Walk 1 small circle to the right with horse traveling at right shoulder.
- 6. Trot 1 small circle to the right with horse traveling at right shoulder.
- 7. Stop at center.
- 8. Walk 1 small circle to the left with horse traveling at right shoulder.
- 9. Trot 1 small circle to the left with horse traveling at right shoulder.
- 10. Stop at center.
- 11. Trot horse 2 small circles around handler to the left.
- 12. Trot horse 1 large circle around handler to the left.
- 13. Change direction at center.
- 14. Trot horse 2 circles around handler to the right.
- 15. Trot horse 1 large circle around handler to the right.
- 16. Stop at center

Exit arena

CLASS: Lead Line LEVEL: Novice PATTERN: 2

Gate

CLASS: Lead Line LEVEL: Novice PATTERN: 3

- 1. Walk to center with horse traveling at right shoulder.
- 2. Turn left to face judges.
- 3. Stop at center.
- 4. Walk 1 small circle to the left with horse traveling at right shoulder.
- 5. Trot 1 small circle to the left with horse traveling at right shoulder.
- 6. Stop at center
- 7. Back 4 steps.
- 8. Walk 1 small circle to the right with horse traveling at right shoulder.
- 9. Trot 1 small circle to the right with horse traveling at right shoulder.
- 10. Trot horse 1 small circle around handler to the left.
- 11. Trot horse 2 large circles around handler to the left
- 12. Change direction at center.
- 13. Trot horse 1 small circles around handler to the right.
- 14. Trot horse 2 large circles around handler to the right.
- 15. Stop at center.