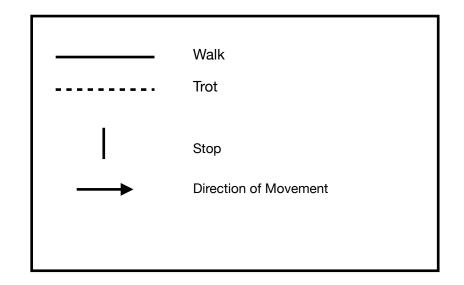

houlder.
- 2. Turn left to face judges.
- 3. Stop at center.
- 4. Walk 1 small circle to the left with horse traveling at right shoulder.
- 5. Trot 1 small circle to the left with horse traveling at right shoulder.
- 6. Stop at center
- 7. Back 4 steps.
- 8. Walk 1 small circle to the right with horse traveling at right shoulder.
- 9. Trot 1 small circle to the right with horse traveling at right shoulder.
- 10. Trot horse 1 small circle around handler to the left.
- 11. Trot horse 2 large circles around handler to the left
- 12. Change direction at center.
- 13. Trot horse 1 small circles around handler to the right.
- 14. Trot horse 2 large circles around handler to the right.
- 15. Stop at center.

Exit arena

CLASS: Lead Line LEVEL: Novice PATTERN: 3



Gate

#### LEGEND FOR PATTERNS