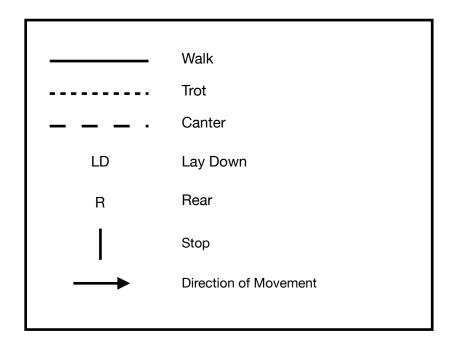

traveling at left shoulder.
- 10. Change direction at center.
- 11. Trot 1 small circle to the left with horse traveling at left shoulder.
- 12. Switch shoulders at center.
- 13. Trot 1 small circle to the left with horse traveling at right shoulder.
- 14. Trot horse 1 small circle around handler to the left.
- 15. Canter horse 1 small circle around handler to the left.
- 16. Canter horse 1 large circle around handler to the left.
- 17. Stop at center.
- 18. Trot horse 1 small circle around handler to the right.
- 19. Canter horse 1 small circle around handler to the right.
- 20. Center horse 1 large circle around handler to the right.
- 21. Stop at center.
- 22. Demonstrate 6 steps of the Spanish walk. Exit arena.

CLASS: Lead Line LEVEL: Advanced PATTERN: 2



#### LEGEND FOR PATTERNS