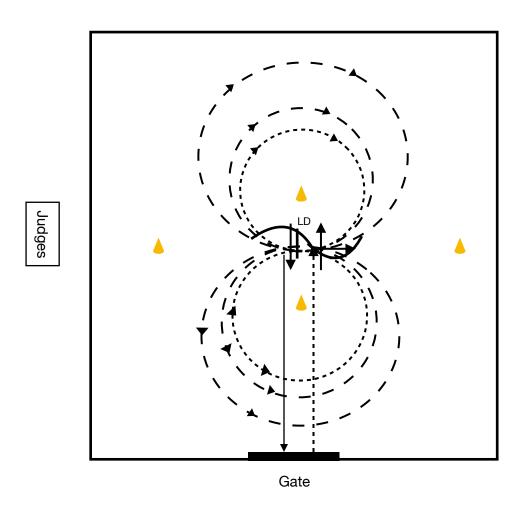

Exit arena.

CLASS: Lead Line LEVEL: Advanced PATTERN: 1

CLASS: Lead Line LEVEL: Advanced PATTERN: 2

- 1. Trot to center with horse traveling at right shoulder.
- 2. Turn left to face judges.
- 3. Stop at center.
- 4. Back 4 steps.
- 5. Lay horse down.
- 6. After 5 seconds, stand horse up.
- 7. Trot 1 small circle to the right with horse traveling at right shoulder.
- 8. Switch shoulders at center.
- 9. Trot 1 small circle to the right with horse traveling at left shoulder.
- 10. Change direction at center.
- 11. Trot 1 small circle to the left with horse traveling at left shoulder.
- 12. Switch shoulders at center.
- 13. Trot 1 small circle to the left with horse traveling at right shoulder.
- 14. Trot horse 1 small circle around handler to the left.
- 15. Canter horse 1 small circle around handler to the left.
- 16. Canter horse 1 large circle around handler to the left.
- 17. Stop at center.
- 18. Trot horse 1 small circle around handler to the right.
- 19. Canter horse 1 small circle around handler to the right.
- 20. Center horse 1 large circle around handler to the right.
- 21. Stop at center.
- 22. Demonstrate 6 steps of the Spanish walk. Exit arena.

CLASS: Lead Line LEVEL: Advanced PATTERN: 2