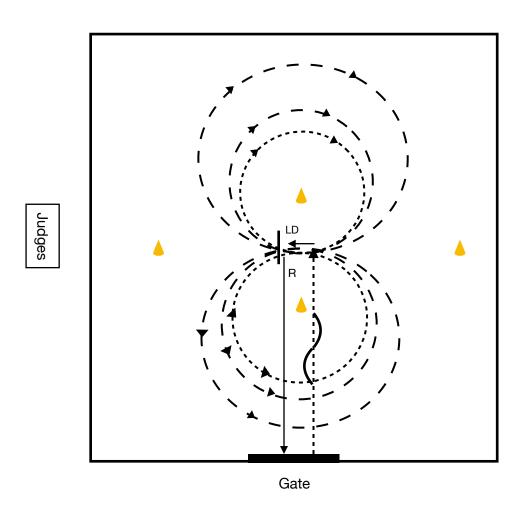

CLASS: Lead Line LEVEL: Advanced PATTERN: 1

- 1. Trot to center with horse traveling at right shoulder.
- 2. Switch horse from right shoulder, to left shoulder, to right shoulder while trotting.
- 3. Turn left to face judges.
- 4. Stop at center.
- 5. Canter 1 large circle to the left with horse traveling at right shoulder.
- 6. Canter horse 2 small circles around handler to the left.
- 7. Canter horse 1 large circle around handler to the left.
- 8. Stop at center.
- 9. Move to horse's right side.
- 10. Canter 1 large circle to the right with horse traveling at left shoulder.
- 11. Canter horse 2 small circles around handler to the right.
- 12. Canter horse 1 large circle around handler to the right.
- 13. Stop at center.
- 14. Lay horse down.
- 15. After 5 seconds, stand horse up.
- 16. Pivot horse 90 degrees, to either side.
- 17. Rear horse.
- 18. Pivot horse 180 degrees, to face opposite direction.
- 19. Walk away from horse.
- 20. Call horse to handler.

Exit arena.

CLASS: Lead Line LEVEL: Advanced PATTERN: 1

CLASS: Lead Line LEVEL: Advanced PATTERN: 2

- 1. Trot to center with horse traveling at right shoulder.
- 2. Turn left to face judges.
- 3. Stop at center.
- 4. Back 4 steps.
- 5. Lay horse down.
- 6. After 5 seconds, stand horse up.
- 7. Trot 1 small circle to the right with horse traveling at right shoulder.
- 8. Switch shoulders at center.
- 9. Trot 1 small circle to the right with horse traveling at left shoulder.
- 10. Change direction at center.
- 11. Trot 1 small circle to the left with horse traveling at left shoulder.
- 12. Switch shoulders at center.
- 13. Trot 1 small circle to the left with horse traveling at right shoulder.
- 14. Trot horse 1 small circle around handler to the left.
- 15. Canter horse 1 small circle around handler to the left.
- 16. Canter horse 1 large circle around handler to the left.
- 17. Stop at center.
- 18. Trot horse 1 small circle around handler to the right.
- 19. Canter horse 1 small circle around handler to the right.
- 20. Center horse 1 large circle around handler to the right.
- 21. Stop at center.
- 22. Demonstrate 6 steps of the Spanish walk. Exit arena.